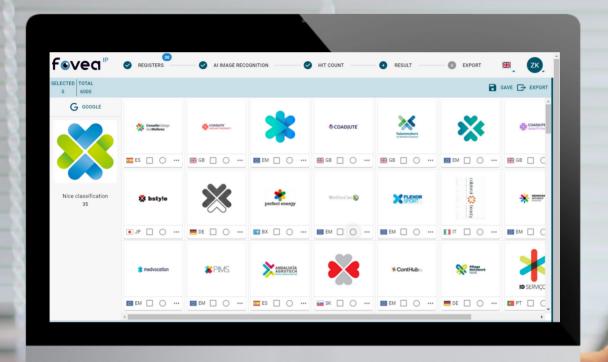

#### Al figurative mark similarity

#### **Al Figurative Mark Similarity**

Revolutionary logo/device search

- This technology is revolutionary in the figurative mark similarity search:
- Reliable compared to error-prone Vienna classes
- Fast
- Inexpensive