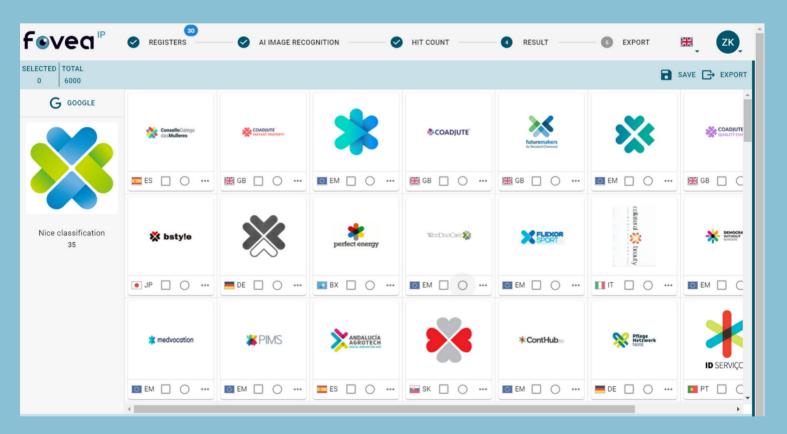

#### Al figurative mark similarity

#### **Al Figurative Mark Similarity**

Revolutionary logo/device search

- This technology is revolutionary in the figurative mark similarity search:
- Reliable compared to error-prone Vienna classes
- Fast
- Inexpensive