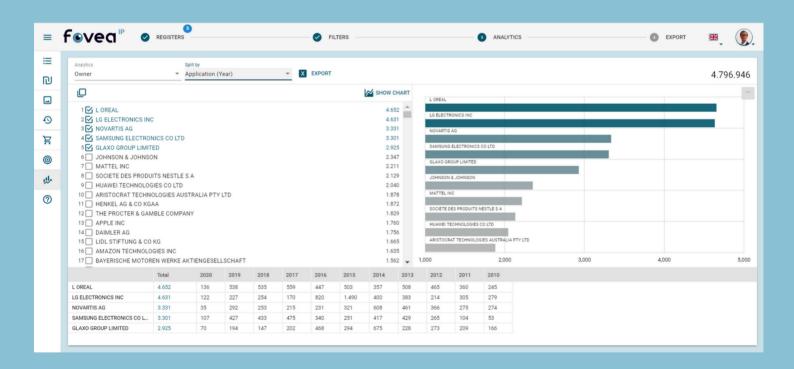

#### Analytics

#### Get great business insights

Find clear answers to multiple business questions

- Comprehensive analysis of owners (portfolio, activity, relevant IP firms, etc)
- Representative analysis and benchmarking
- Prospect list creation based on location, activity area, etc
- Ideal for conference and meeting preparation