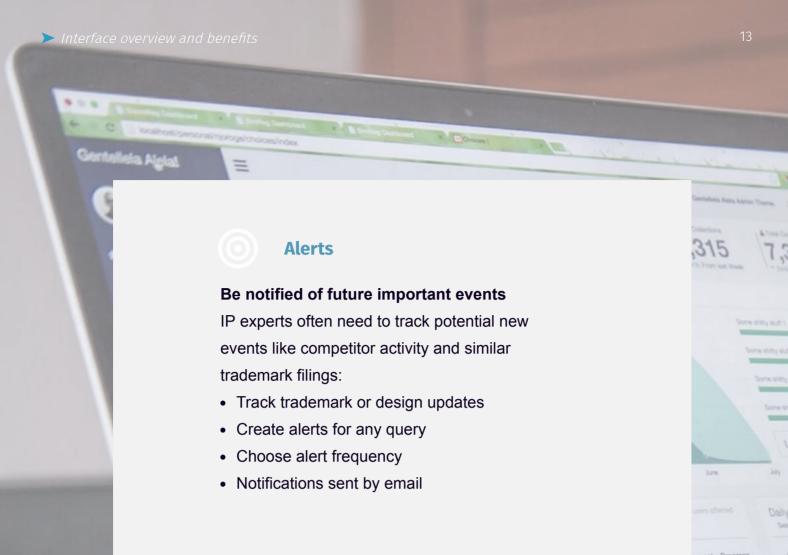

#### Offline searches

#### Ask our team of experts

Order offline searches performed by trained analysts

- · Searches are customized with client interaction
- Upload results for analysis and opinion generation
- Share results with external agents for local opinion integration
- Customize search reports for clients