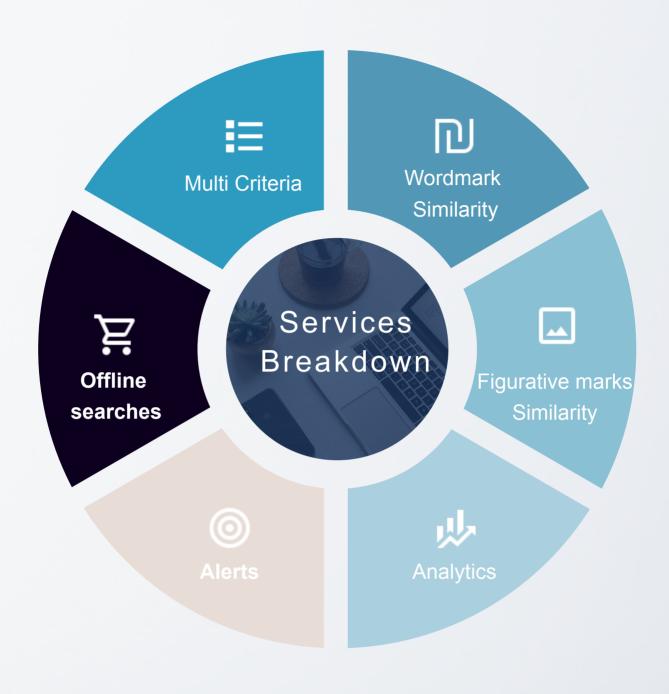

## Expert search tool with groundbreaking capabilities and performance

#### 100% control for the IP expert

IP experts have specific searches to perform.

Multicriteria is THE tool for custom searches:

- 40 search criteria available
- Boolean operators & wildcards
- Search any character directly (Arabic, Chinese, etc.)
- All goods & services translated to English

#### From knock-out to full similarity searches

Perform availability searches with unprecedented effectiveness:

- Algorithms propose search strategy
- Search strategy can be manually adapted if needed
- Results ranked by relevance
- Share results with external agents for local opinion integration

#### Al figurative mark similarity

#### **Al Figurative Mark Similarity**

Revolutionary logo/device search

- This technology is revolutionary in the figurative mark similarity search:
- Reliable compared to error-prone Vienna classes
- Fast
- Inexpensive

#### Analytics

#### Get great business insights

Find clear answers to multiple business questions

- Comprehensive analysis of owners (portfolio, activity, relevant IP firms, etc)
- Representative analysis and benchmarking
- Prospect list creation based on location, activity area, etc
- Ideal for conference and meeting preparation

#### Offline searches

#### Ask our team of experts

Order offline searches performed by trained analysts

- · Searches are customized with client interaction
- Upload results for analysis and opinion generation
- Share results with external agents for local opinion integration
- Customize search reports for clients